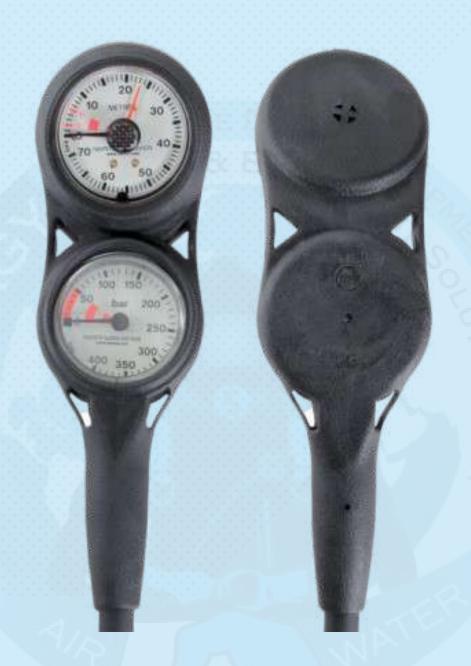

## **SY-INST 12 - Compact Contents and Depth Gauge**

- Compact console with a 400 bar contents gauge and 70 metre MDI depth gauge.
- 42mm face size. Hose length 32"/81cm.

PRODUCT CERTIFICATE EC Attestation of Conformity